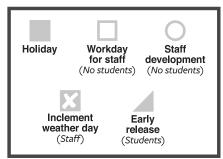

#### **Student Holidays**

May 27

**Ending date** 

| Labor Day          | September 6      |
|--------------------|------------------|
| Holiday            | October 8 - 11   |
| Thanksgiving       | November 22 - 26 |
| Winter Break       | Dec. 20 - Jan. 4 |
| Martin Luther King | , Jr. DayJan. 17 |
| Holiday            | February 18      |
| Presidents' Day    | February 21      |
| Spring Break       | March 11 - 18    |
| Holiday            | April 15 - 18    |
| Memorial Day       | May 30           |

#### **Student Early Release**

December 17 May 26

#### **Teacher Work Days**

August 10 January 3 May 27

#### **Staff Development**

August 3 - 9 October 8 January 4 March 11

#### Staff Make-up Day

Make-up day for inclement weather (if needed), is: **Staff:** February 18

Ends

March 10

May 26