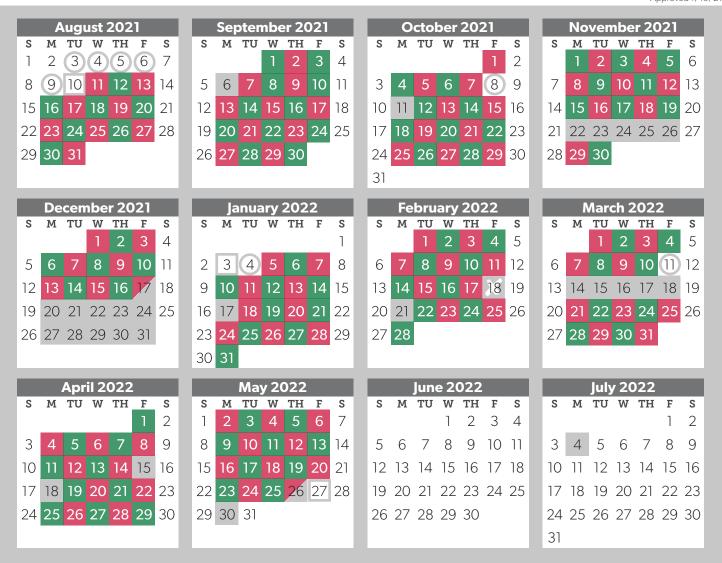

#### **Days of Instruction**

|              | Students | Teachers |
|--------------|----------|----------|
| 1st Semester | 85       | 92       |
| 2nd Semester | 91       | 95       |
| Total Days   | 176      | 187      |

#### **Grading Periods**

| 1st Semester   |             |  |
|----------------|-------------|--|
| Grading period | Ends        |  |
| 1st            | October 7   |  |
| 2nd            | December 17 |  |
| 2nd Semester   |             |  |

**Grading period** 

1st

2nd

#### **Students**

| Starting date | August 11 |
|---------------|-----------|
| Ending date   | May 26    |
| Staf          | f         |
| Starting date | August 3  |

#### **Student Holidays**

May 27

**Ending date** 

| Labor Day          | September 6      |
|--------------------|------------------|
| Holiday            | October 8 - 11   |
| Thanksgiving       | November 22 - 26 |
| Winter Break       | Dec. 20 - Jan. 4 |
| Martin Luther King | , Jr. DayJan. 17 |
| Holiday            | February 18      |
| Presidents' Day    | February 21      |
| Spring Break       | March 11 - 18    |
| Holiday            | April 15 - 18    |
| Memorial Day       | May 30           |

#### **Student Early Release**

December 17 May 26

#### **Teacher Work Days**

August 10 January 3 May 27

#### **Staff Development**

August 3 - 9 October 8 January 4 March 11

#### Staff Make-up Day

Make-up day for inclement weather (if needed), is: **Staff:** February 18

Ends

March 10

May 26